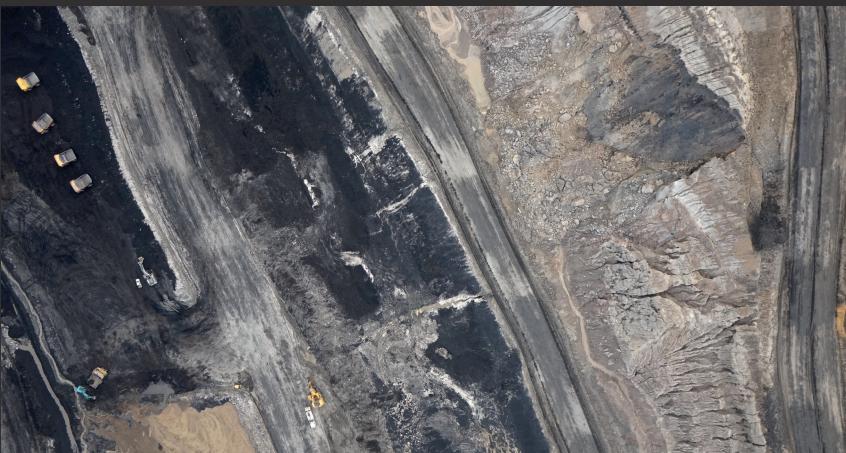

## **HOW OUR CUSTOMERS USE OUR UAVs** BORNEO PT. BYTE GEO SOLUSI

6,2 cm | 2.44 inch

Sony UMC-R10C 16mm

1070

Side 80% Forward 70%

Client: Pt. Adaro Indonesia Region: Tanjung Tabalong Project: Site/coal pit aerial mapping

An official opening of the Paringin mine was held in August 1991.

The first sale of Adaro's coal was to Krupp Industries of Germany who were interested in its environmental qualities. Since those early days, the Tabalong mine has grown to be the southern hemisphere's largest single-mine site.