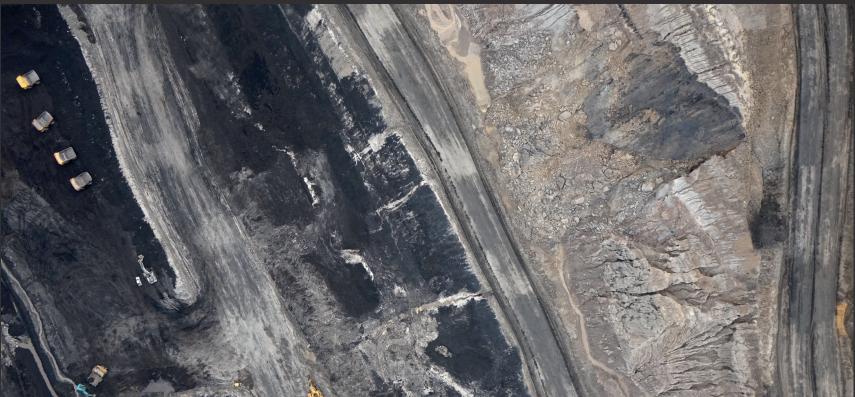

## **HOW OUR CUSTOMERS USE OUR UAVs** BORNEO PT. BYTE GEO SOLUSI

6,2 cm | 2.44 inch

Sony UMC-R10C 16mm

1070

Side 80% Forward 70%

Client: Pt. Adaro Indonesia Region: Tanjung Tabalong Project: Site/coal pit aerial mapping