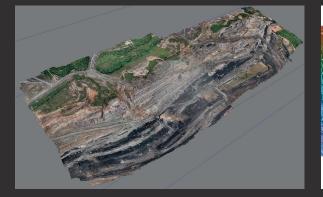

## **HOW OUR CUSTOMERS USE OUR UAVs** BORNEO PT. BYTE GEO SOLUSI

6,2 cm | 2.44 inch

Sony UMC-R10C 16mm

1070

Side 80% Forward 70%

Client: Pt. Adaro Indonesia Region: Tanjung Tabalong Project: Site/coal pit aerial mapping